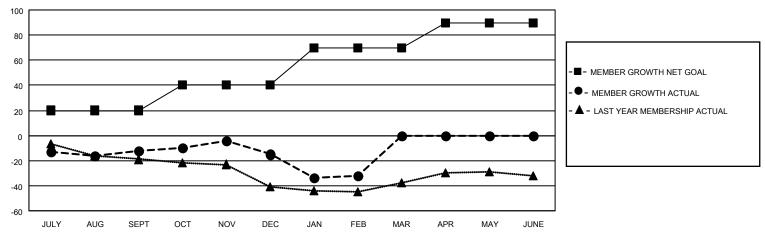

## GOALS AND ACTUAL MEMBERS CUMULATIVE

| DROPPED CLUBS: 0 |     | 24 CLUBS OF 72 ADDED 1 OR<br>MORE NEW MEMBERS | GENDER DISTRIBUTION                 |              |  |
|------------------|-----|-----------------------------------------------|-------------------------------------|--------------|--|
|                  |     | WORE NEW MEMBERS                              | MALE                                | 900 (69.71%) |  |
|                  |     |                                               | FEMALE                              | 391 (30.29%) |  |
| DROPPED MEMBERS  |     |                                               | NON BINARY                          | 0 (0.00%)    |  |
|                  |     |                                               | PREFER NOT TO ANSWER                | 0 (0.00%)    |  |
| DECEASED         | 16  |                                               |                                     | ,            |  |
| CLUB CANCELLED   | 0   | CLICK HERE FOR CUMULATIVE                     | TOTAL FAMILY UNIT MEMBERS           | 285          |  |
| OTHER            | 89  | MEMBERSHIP DATA                               |                                     |              |  |
| TOTAL            | 105 |                                               | FAMILY MEMBERS PAYING HALF DUES 144 |              |  |
|                  |     |                                               |                                     |              |  |